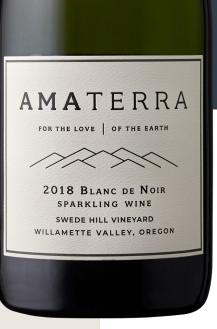

## **2018 B**LANC DE **N**OIR SWEDE HILL VINEYARD WILLAMETTE VALLEY, OREGON

100% Sparkling Pinot Noir from Swede Hill Vineyard. The fruit was whole-cluster pressed and fermented and aged in a small stainless steel tank. Utilizing the Charmat process, we captured the natural carbonation from the fermentation, and aged sur lie for six months under pressure. This bright sparkling wine has aromas and flavors of lime zest, kiwi, brioche, and ripe apple. We hope you enjoy this special sparkling wine that was crafted to celebrate the opening of Amaterra Winery. 48 cases produced.